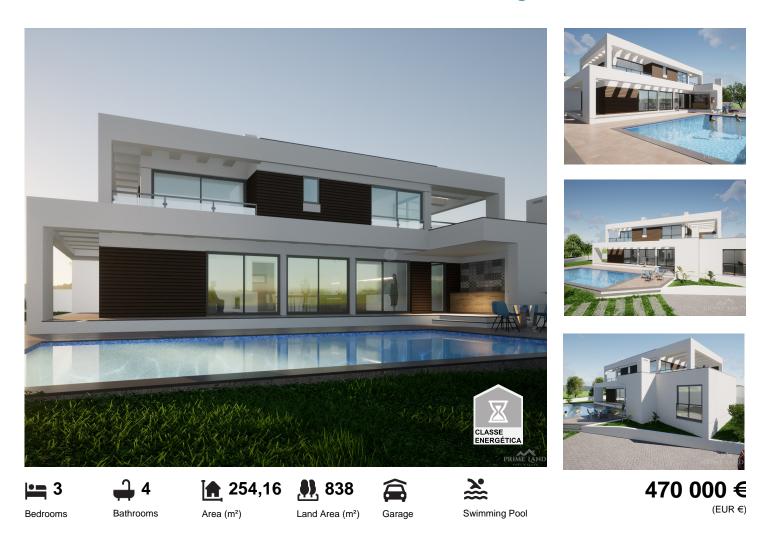

## Residence

PRIN

Enjoy the quiet location where this magnificent villa under construction is located, located in the city of Lourinhã. With 3 bedrooms and 2 bathrooms, this property offers an interior area of 254.16 square meters and a land area of 838 square meters. Energy certification is in process, ensuring excellent energy efficiency.

## **Property Features**

- Garage
- Pool
- Garden

• Proximity: Beach, Shopping, Restaurants, Open field, Public Transport, Schools, Public Swimming Pools

Energetic certification: In process

- Balcony
- Jacuzzi
- Quiet Location
- Built year: 2025
- Views: Village view