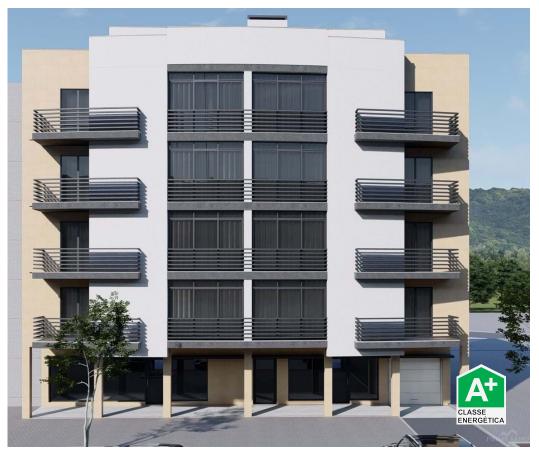

## New store in Flamenga, Vialonga.

Are you looking for a new space near Lisbon to open your business?

We invite you to come and see this property still under construction, with high quality finishes and exclusive details.

Be dazzled by this modern space in Vialonga, available for €150,000. With a gross area of 70 square meters, 2 bathrooms and a terrace of 82 m2

The apartment's strategic location allows easy access to numerous essential services, such as restaurants, supermarkets, pharmacies, and public transportation.

## **Property Features**

Double glazing

Central location

 Proximity: Airport, Mountain, Shopping, Restaurants, City, Hospital, Pharmacy, Public Transport, Schools, Playground

• Energetic certification: A+