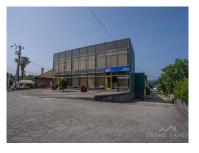

## Industrial Warehouse, Campo de Besteiros, Tondela, Viseu

Industrial warehouse, located in Tondela, more precisely in Campo de Besteiros, district of Viseu.

This warehouse has 8000 m2 of land with a gross construction area of 1500 m2.

Inside the land you will find 2 houses, a pavilion and a gas park and parking area. This terrain allows trucks to manoeuvre and move around the warehouse.

In this industrial complex you can use it for gas services (storage capacity for 10 tons), being possible and having the potential for the construction of a Supermarket chain, where you can also build a washing center, among other complementary services to the nearby gas station.