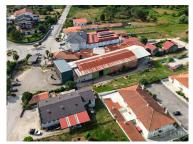

## Industrial Warehouse, Campo de Besteiros, Tondela, Viseu

Industrial warehouse, located in Tondela, more precisely in Campo de Besteiros, district of Viseu.

This warehouse has 8000 m2 of land with a gross construction area of 1500 m2.

Inside the land you will find 2 houses, a pavilion and a gas park and parking area. This terrain allows trucks to manoeuvre and move around the warehouse.

In this industrial complex you can use it for gas services (storage capacity for 10 tons), being possible and having the potential for the construction of a Supermarket chain, where you can also build a washing center, among other complementary services to the nearby gas station.