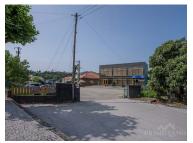

## Industrial Warehouse, Campo de Besteiros, Tondela, Viseu

Industrial warehouse, located in Tondela, more precisely in Campo de Besteiros, district of Viseu.

This warehouse has 8000 m2 of land with a gross construction area of 1500 m2.

Inside the land you will find 2 houses, a pavilion and a gas park and parking area. This terrain allows trucks to manoeuvre and move around the warehouse.

In this industrial complex you can use it for gas services (storage capacity for 10 tons), being possible and having the potential for the construction of a Supermarket chain, where you can also build a washing center, among other complementary services to the nearby gas station.