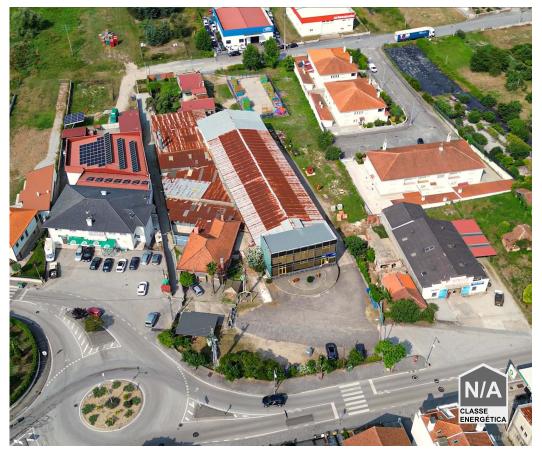

## Industrial Warehouse, Campo de Besteiros, Tondela, Viseu

Industrial warehouse, located in Tondela, more precisely in Campo de Besteiros, district of Viseu.

This warehouse has 8000 m2 of land with a gross construction area of 1500 m2.

Inside the land you will find 2 houses, a pavilion and a gas park and parking area. This terrain allows trucks to manoeuvre and move around the warehouse.

In this industrial complex you can use it for gas services (storage capacity for 10 tons), being possible and having the potential for the construction of a Supermarket chain, where you can also build a washing center, among other complementary services to the nearby gas station.