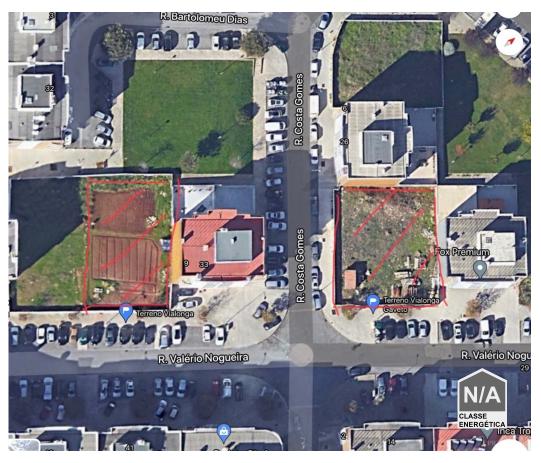

## Urban plot for construction of residential building - Vialonga

Urban land located in Vialonga, municipality of Vila Franca de Xira, with 471 m2 of plot area and total area of 966 m2, which allows the construction of:

- 12 fires
- 6 common areas
- 1 topping
- 1 garage

Due to its proximity to Lisbon, Vialonga is an area that has seen an increase in demand, so it is an excellent option for construction.

This land is located in an already urbanized area and in a privileged location, as it will allow its future residents to have access to various services, commerce, restaurants, pharmacy just a few minutes