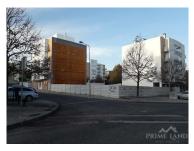

## Urban plot for construction of residential building - Vialonga

Urban land located in Vialonga, municipality of Vila Franca de Xira, with 471 m2 of plot area and total area of 966 m2, which allows the construction of: