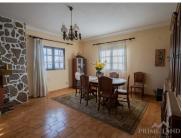

## House 8 Bedrooms - Malpique - Caria - Belmonte

House T8 near Serra da Estrela At the level of

the R / C the villa consists of 4 rooms, 3 bedrooms, 2 Wc's, kitchen, living and dining room, with fireplace.

Attic with 2 bedrooms and toilet and remaining open area. With independent entrance from the rest of the house. On the underground floor we find a garage with direct access to the

house and also a kitchen together with living room, with fireplace, 1 Wc and storage, having this area autonomous entrance of the rest of the property and access to the garage.