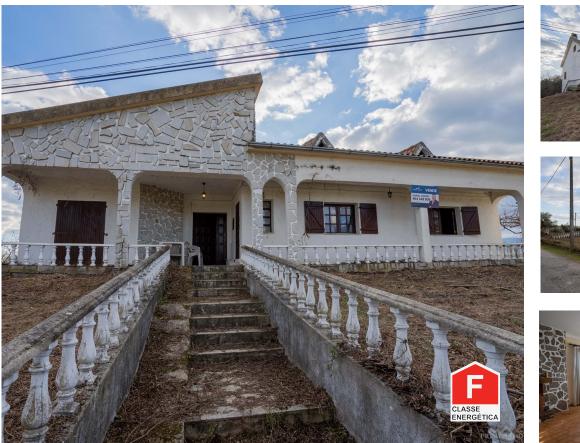

## Caria - Villa

## House 8 Bedrooms - Malpique - Caria - Belmonte

House T8 near Serra da Estrela At the level of

the R / C the villa consists of 4 rooms, 3 bedrooms, 2 Wc's, kitchen, living and dining room, with fireplace.

Attic with 2 bedrooms and toilet and remaining open area. With independent entrance from the rest of the house. On the underground floor we find a garage with direct access to the

house and also a kitchen together with living room, with fireplace, 1 Wc and storage, having this area autonomous entrance of the rest of the property and access to the garage.

Land with approximately 3.400m2 Built area -

REDIT LUND

Prime Land Who am I? 966430999 <sup>2</sup> primeland@primeland.pt

T +351 966 430 999 <sup>2</sup> · T +351 219 411 977 <sup>1</sup> · E primeland@primeland.pt Rua Forte Monte Cintra, Loja 1D, Urbanização Real Forte, Sacavém AMI 17399

## **Property Features**

- Fireplace
- Garage
- Garden
- Energetic certification: F

- Fitted wardrobes
- Terrace
- Proximity: Mountain, Restaurants, Open field, Public Transport, Schools
- Views: Countryside views